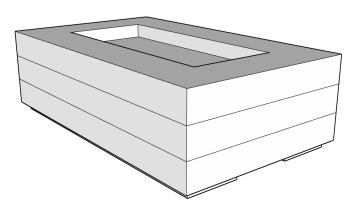

### **SELECT DESIRED SIZE:**

- □ 48" x 30" x 18"H
- □ 60" x 36" x 18"H (SHOWN)
- □ 72" x 42" x 18"H
- □ 84" x 42" x 18"H

#### SELECT DESIRED FINISH:

- WHITEGREYMESANATURAL
- □ MALIBU □ IRON
- □ IDAHO □ STEEL



- □ WIND GUARD □ FIRE GLASS
- □ FIREBALLS □ COVER





## **PERSPECTIVE**



#### SIDE ELEVATION

#### FRONT ELEVATION

| DIMENSIONS       | BURNER AREA | WEIGHT  | BURNER       | BTU RATING |
|------------------|-------------|---------|--------------|------------|
| 48" x 30" x 18"H | 36" x 18"   | 300 LBS | 18" T-BURNER | 36K        |
| 60" x 36" x 18"H | 42" x 18"   | 400 LBS | 30" H-BURNER | 90K        |
| 72" x 42" x 18"H | 48" x 18"   | 500 LBS | 36" H-BURNER | 150K       |
| 84" x 42" x 18"H | 64" x 22"   | 575 LBS | 48" H-BURNER | 150K       |

#### SPECIFICATIONS:

FIREPIT INCLUDES: BURNER, HOSES, KEY VALVE, AND BLACK CRUSHED LAVA

ALL FIREPITS INCLUDE: 1 1/2" X 1 1/2" TOE KICK WITH TWO 12" X 1 1/2" VENTILATION OPENINGS

# MANUFACTURER NOTES:

- 1. CONTACT MANUFACTURER FOR FURTHER COLOR AND FINISH OPTIONS FOR ACCESSORIES NOTES:
- 1.