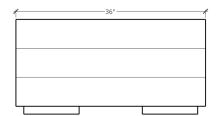

### **SELECT DESIRED SIZE:**

- □ 48" x 30" x 18"H
- □ 60" x 36" x 18"H (SHOWN)
- □ 72" x 42" x 18"H
- □ 84" x 42" x 18"H