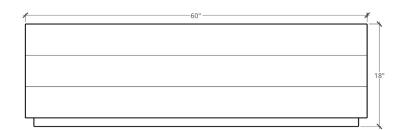

### **SELECT DESIRED SIZE:**

- □ 48" x 30" x 18"H
- □ 60" x 36" x 18"H (SHOWN)
- □ 72" x 42" x 18"H
- □ 84" x 42" x 18"H

#### SIDE ELEVATION

#### FRONT ELEVATION

| DIMENSIONS       | BURNER AREA | WEIGHT  | BURNER       | BTU RATING |
|------------------|-------------|---------|--------------|------------|
| 48" x 30" x 18"H | 36" x 18"   | 300 LBS | 18" T-BURNER | 36K        |
| 60" x 36" x 18"H | 42" x 18"   | 400 LBS | 30" H-BURNER | 90K        |
| 72" x 42" x 18"H | 48" x 18"   | 500 LBS | 36" H-BURNER | 150K       |
| 84" x 42" x 18"H | 64" x 22"   | 575 LBS | 48" H-BURNER | 150K       |

#### SPECIFICATIONS:

FIREPIT INCLUDES: BURNER, HOSES, KEY VALVE, AND BLACK CRUSHED LAVA

ALL FIREPITS INCLUDE: 1 1/2" X 1 1/2" TOE KICK WITH TWO 12" X 1 1/2" VENTILATION OPENINGS