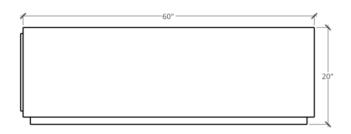

#### SELECT DESIRED SIZE:

- □ 48" X 30" X 20"H
- □ 60" X 36" X 20"H

# **PERSPECTIVE**

FRONT ELEVATION

| DIMENSIONS       | BURNER AREA | WEIGHT  | BURNER       | BTU RATING |
|------------------|-------------|---------|--------------|------------|
| 48" X 30" X 20"H | 30" X 12"   | 325 LBS | 18" T-BURNER | 36K        |
| 60" X 36" X 20"H | 42" X 18"   | 425 LBS | 30" H-BURNER | 90K        |