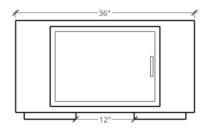

### **SELECT DESIRED ACCESSORIES:**

- □ WIND GUARD
  □ FIRE GLASS
- □ FIREBALLS □ COVER

SIDE ELEVATION

# **PERSPECTIVE**

FRONT ELEVATION

| DIMENSIONS       | BURNER AREA | WEIGHT  | BURNER       | BTU RATING |
|------------------|-------------|---------|--------------|------------|
| 48" X 30" X 20"H | 30" X 12"   | 325 LBS | 18" T-BURNER | 36K        |
| 60" X 36" X 20"H | 42" X 18"   | 425 LBS | 30" H-BURNER | 90K        |

### SPECIFICATIONS:

FIREPIT INCLUDES: BURNER, HOSES, KEY VALVE, AIR MIXER, PROPANE TANK, ACCESS DOOR, AND BLACK CRUSHED LAVA

ALL FIREPITS INCLUDE: 1 1/2" X 1 1/2" TOE KICK WITH TWO 12" X 1 1/2" VENTILATION OPENINGS MANUFACTURER NOTES: