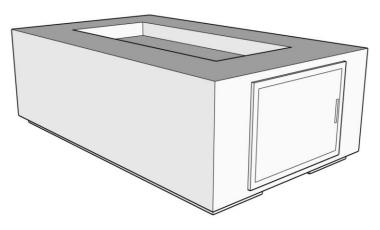

# **PERSPECTIVE**

FRONT ELEVATION

| DIMENSIONS       | BURNER AREA | WEIGHT  | BURNER       | BTU RATING |
|------------------|-------------|---------|--------------|------------|
| 48" X 30" X 20"H | 30" X 12"   | 325 LBS | 18" T-BURNER | 36K        |
| 60" X 36" X 20"H | 42" X 18"   | 425 LBS | 30" H-BURNER | 90K        |

### SPECIFICATIONS:

FIREPIT INCLUDES: BURNER, HOSES, KEY VALVE, AIR MIXER, PROPANE TANK, ACCESS DOOR, AND BLACK CRUSHED LAVA

ALL FIREPITS INCLUDE: 1 1/2" X 1 1/2" TOE KICK WITH TWO 12" X 1 1/2" VENTILATION OPENINGS MANUFACTURER NOTES: